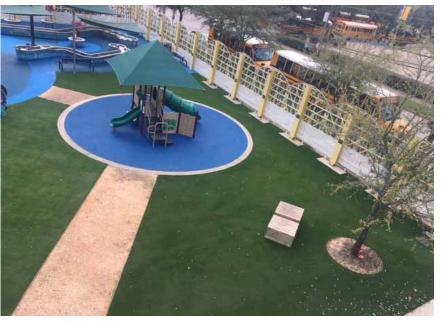

## **PLAYGROUND**

**Multisport Brown** mixes monofilaments with memory effect offering a great recovery. Its two shades of green give great realism.

100% Versatility 70% Recovery 100% Durability

www.ntportsgroup.com

#### **Product Specification**

| Product Name: | Multisport Brown       |
|---------------|------------------------|
| Color:        | Two colors, Brown Curl |
| Application:  | Playground             |
| Roll Width:   | 15ft                   |

#### **Fiber**

| Composition:                       | Polyethylene          |
|------------------------------------|-----------------------|
| Type:                              | Straight Monofilament |
| Dtex:                              | 8.800                 |
| Pile Height:                       | 1 3/16"               |
| Gauge:                             | 3/8 inch              |
| Stitch Rate/m2:                    | 26.000                |
| Total weight of fiber: 70 oz/sq yd |                       |
|                                    |                       |