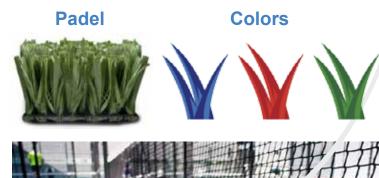

#### Padel - Artificial turf Padel

Its fibers and its fibrillated structure improves the stabilization of the silica sand, turning it into a surface that mantains a stable game characteristics and ball rebound.