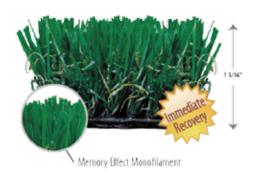

## **PLAYGROUND**

**Multisport Brown** mixes monofilaments with memory effect offering a great recovery. Its two shades of green give great realism.

100% Versatility 70% Recovery 100% Durability

www.ntportsgroup.com

#### **Fiber**

| Composition:                       | Polyethylene          |
|------------------------------------|-----------------------|
| Type:                              | Straight Monofilament |
| Dtex:                              | 8.800                 |
| Pile Height:                       | 1 3/16"               |
| Gauge:                             | 3/8 inch              |
| Stitch Rate/m2:                    | 26.000                |
| Total weight of fiber: 70 oz/sq yd |                       |
|                                    |                       |