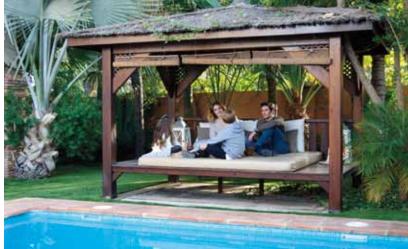

## GARDEN COLLECTION

800-462-7766

All our products are designed and manufactured to provide sensations that make you enjoy even more of your garden or green areas, in our collection we propose to dress your garden with turf of high quality in countless variations. But ... which one to choose? We give you some guidelines to choose the model of artificial turf that goes with you and your environment.

### Absolute - The softest and elegant artificial turf

Lie in the sun, play with your children on the floor and feel surrounded by softness and comfort. This product will get you to enjoy even more of your garden, equipped with our technology "Soft Max" Absolute is our softest product. With a height of 2.17in and textured with green and brown curl this artificial turf will stop you from using the chairs in your garden. Heigh: 2 1/6" Stitches: 18,900 Weight: 95 oz.sq yd

#### Elite - Low maintenace artificial turf

Elite you will have a sense of nature in your home without the inconvenience of maintenance. The best choice for the most demanding garden.

Heigh: 1.75" Stitches: 11.720 Weight: 65 oz.sq yd

#### Master - The most versatile artificial turf

It's a multifunctional artificial turf ideal for any location. With BodyShape C technology and Max Recover system, Master is a model that has a surprising recovery. With a height of 35 mm and textured with green and brown curl, this artificial turf will make any area of your garden look always perfect.

### Deluxe - Maximum recovery and naturalness artificial turf

Deluxe combines its Body Shape"D" monofilament with the Softmax technology to achieve a great recovery and a natural look of the highest quality, making it ideal for every kind of garden.

### Celtic - Softest and recovery artificial turf

Sit in your garden and enjoy perfection. This product will make your garden always look perfect, equipped with our Max Recover system and BodyShape "C" Celtic is a model that has the perfect combination of softness and recovery. With a height of 1.38in and textured with green and brown curl this artificial turf will make you spend hours and hours admiring your garden.

#### Moss - Shorter artificial turf

If you prefer a shorter artificial turf and the same quality of the products with more height, Moss is your lawn, combines technologies "Soft Max" and "LongLive" at a height of 1.38in. Textured with green and brown curl this artificial turf will fulfill all your goals.

### Forte - Pure strength

Mix of "W" shape monofilament fibers and curly fibers with root effect technology which keep the monofilament fibers straight.

Heigh: 13/8" in Stitches: 13.125 Weight: 55 oz.sq yd