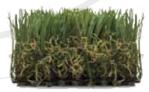

#### Master - The most versatile artificial turf

It's a multifunctional artificial turf ideal for any location. With BodyShape C technology and Max Recover system, Master is a model that has a surprising recovery. With a height of 35 mm and textured with green and brown curl, this artificial turf will make any area of your garden look always perfect.

Heigh: 1.576" in Stitches: 20.000 Weight: 65 oz.sq yd

**Master** 

**SoftMax** technology gives the fiber an incredible softness!

**MaxRecover** modifies the composition of the fiber giving the product a maximum recovery