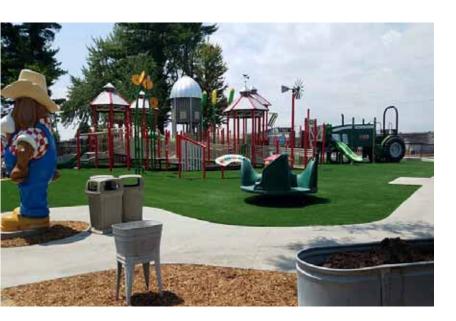

## **PLAYGROUND**

**Multisport Brown** mixes monofilaments with memory effect offering a great recovery. Its two shades of green give great realism.

100% Versatility 70% Recovery 100% Durability

www.ntportsgroup.com